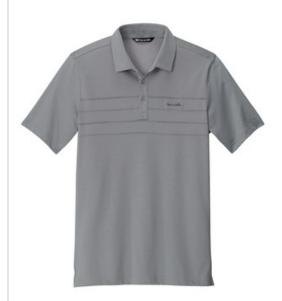

# **LIMITED EDITION TravisMathew River Rafter Polo TM1MT018**

We're proud to offer this direct-from-retail TravisMathew style, while supplies last.

Dive in! With a multicolor ombre-dot chest stripe design, the lightweight, wrinkle-resistant River Rafter polo will keep your style unsinkable.

- 5.3-ounce, 64/36 cotton/polyester
- Self-fabric collar
- Three-button placket
- Dot-print chest stripes
- Embroidered TravisMathew logo on left chest
- Embroidered TM logo at center back neck
- Open hem sleeves