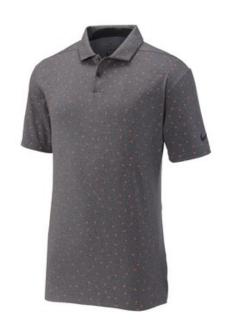

# Nike Dry Vapor Micro Print Polo Cl9784

We're proud to offer this direct-from-retail Nike style, while supplies last.

With a print inspired by the renowned course in Georgia, this polo puts performance first. Made to move with plenty of stretch, design details include a self-fabric collar with collar stand perforations for enhanced breathability. A two-button placket with pearlized buttons lets you adjust the fit. Open hem sleeves and side vents. The contrast Swoosh design trademark is embroidered on the left sleeve. Made of 5.2-ounce, 88/12 polyester/elastane Dri-FIT fabric.