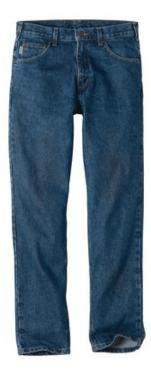

## Carhartt <sup>®</sup> Relaxed-Fit Tapered-Leg Jean . CTB17

Denim endures. From your first pair of blue jeans as a kid, you've always loved the feel and comfort of denim. Built to endure harsh jobs.

- 15-ounce, 100% cotton denim
- Sits above the waist
- Comfortable fit through the seat and thigh with more room to move
- Stronger sewn-on-seam belt loops
- Tapered leg opening fits over boots
- Carhartt leatherette label sewn on right rear pocket
- Relaxed fit

## **COLOR INFORMATION**

Darkstone Stonewash